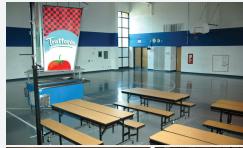

## Applications in athletic facilities

Protect-All Flooring is great for:

- Locker rooms
- Multi-purpose centers
- Gymnasiums
- · Fitness centers
- Weight rooms
- Covering gym floors

For more information, give us a call or visit our website today.