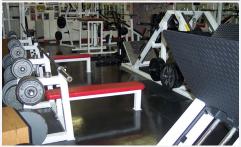

## Applications in athletic facilities

Protect-All Flooring is great for:

- Locker rooms
- Multi-purpose centers
- Gymnasiums
- · Fitness centers
- Weight rooms
- Covering gym floors

For more information, give us a call or visit our website today.