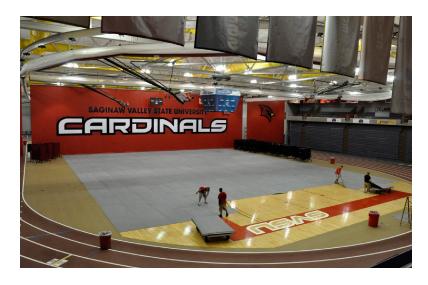

## Applications in athletic facilities

Protect-All Flooring is great for:

- Locker rooms
- Multi-purpose centers
- Gymnasiums
- · Fitness centers
- Weight rooms
- Covering gym floors

For more information, give us a call or visit our website today.